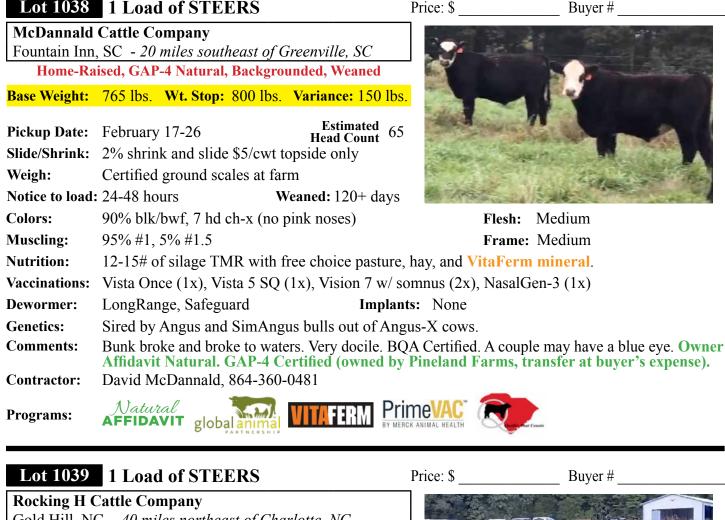

## Lot 1038 1 Load of STEERS

1:00 pm est. - www.MACSvideo.com Buyer #

Gold Hill, NC - 40 miles northeast of Charlotte, NC Home-Raised, Verified Natural, GAP-4, BeefCare, NHTC, Backgrounded

Base Weight: 800 lbs. Wt. Stop: 835 lbs. Variance: 150 lbs

| *                  | February 22-26 Estimated Head Count 61                                                                                                                                              | ACT WA WIT                                                                                                                                                                                                                                                                                                                                                                                                                                                                                                                                                                                                                                                                                          |  |  |
|--------------------|-------------------------------------------------------------------------------------------------------------------------------------------------------------------------------------|-----------------------------------------------------------------------------------------------------------------------------------------------------------------------------------------------------------------------------------------------------------------------------------------------------------------------------------------------------------------------------------------------------------------------------------------------------------------------------------------------------------------------------------------------------------------------------------------------------------------------------------------------------------------------------------------------------|--|--|
| Slide/Shrink:      | 2% shrink and slide \$5/cwt topside only                                                                                                                                            | and the second se |  |  |
| Weigh:             | Certified ground scales at farm                                                                                                                                                     |                                                                                                                                                                                                                                                                                                                                                                                                                                                                                                                                                                                                                                                                                                     |  |  |
| Notice to load     | : 48 hours Weaned: 60+ days                                                                                                                                                         |                                                                                                                                                                                                                                                                                                                                                                                                                                                                                                                                                                                                                                                                                                     |  |  |
| Colors:            | 94% blk/bwf, 6% red or ch-x (no pink noses)                                                                                                                                         | Flesh: Medium                                                                                                                                                                                                                                                                                                                                                                                                                                                                                                                                                                                                                                                                                       |  |  |
| Muscling:          | 95% #1, 5% #1.5                                                                                                                                                                     | Frame: Medium                                                                                                                                                                                                                                                                                                                                                                                                                                                                                                                                                                                                                                                                                       |  |  |
| Nutrition:         | TMR (silage, wet corn gluten, gin trash, soyhulls) with free choice pasture, mineral, and hay                                                                                       |                                                                                                                                                                                                                                                                                                                                                                                                                                                                                                                                                                                                                                                                                                     |  |  |
| Vaccinations:      | : Vista Once (1x), Vista 5 (1x), Vision 7 w/somnus (1x), Vision 7 (1x)                                                                                                              |                                                                                                                                                                                                                                                                                                                                                                                                                                                                                                                                                                                                                                                                                                     |  |  |
| <b>Dewormer:</b>   | LongRange, Cydectin Implan                                                                                                                                                          | its: None                                                                                                                                                                                                                                                                                                                                                                                                                                                                                                                                                                                                                                                                                           |  |  |
| Genetics:          | Sired by Angus & SimAngus bulls out of Angu                                                                                                                                         | us-X cows. 60-75% Angus, 25-40% continental.                                                                                                                                                                                                                                                                                                                                                                                                                                                                                                                                                                                                                                                        |  |  |
| Comments:          | Broke to bunks and waters. BQA Certified. Owner Affidavit Natural. GAP-4 Certified (trans-<br>fer at no cost). BeefCare certified. Verified Natural Beef & NHTC through IMI Global. |                                                                                                                                                                                                                                                                                                                                                                                                                                                                                                                                                                                                                                                                                                     |  |  |
| <b>Contractor:</b> | Marcus Harward, 704-322-0840                                                                                                                                                        |                                                                                                                                                                                                                                                                                                                                                                                                                                                                                                                                                                                                                                                                                                     |  |  |
| Programs:          | Natural global animal                                                                                                                                                               | e imi Primevac<br>By MERCK ANIMAL HEALTH                                                                                                                                                                                                                                                                                                                                                                                                                                                                                                                                                                                                                                                            |  |  |