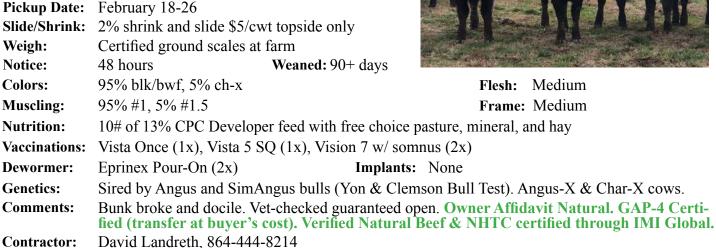

# Lot 1040 1 Load of STEERS

Lazy L Land & Cattle - Mark Linkesh Dahlonega, GA - 20 miles north of Gainesville, GA Home-Raised, IMI Verified Natural, GAP-4, Backgrounded, Weaned Base Weight: 850 lbs. Wt. Stop: 885 lbs. Variance: 150 lbs. Estimated Head Count 58 Pickup Date: February 22-26 Slide/Shrink: 2% shrink and slide \$5/cwt topside only Certified ground scales at farm Weigh: Notice to load: 48 hours Weaned: 90+ days Colors: 98% blk/bwf, 1 hd ch-x (no pink noses) Flesh: Medium 95% #1, 5% #1.5 Frame: Medium **Muscling:** 10# of 14% Oglethorpe Grower 3 with free choice VitaFerm mineral, pasture, and hay. Nutrition: Vaccinations: Bovi-Shield Gold 5 FP5 (2x), Ultrabac 7 (2x) Safeguard (1x), Dectomax (1x)Implants: None **Dewormer:** Sired by Angus bulls from Three Trees Farm out of Angus and SimAngus cows. **Genetics: Comments:** Broke to bunks and waters. Guaranteed open. Owner Affidavit Natural. GAP-4 Certified (transfer at no cost to buyer). Verified Natural Beef & NHTC certified through IMI Global. David Landreth. 864-444-8214 **Contractor:** 