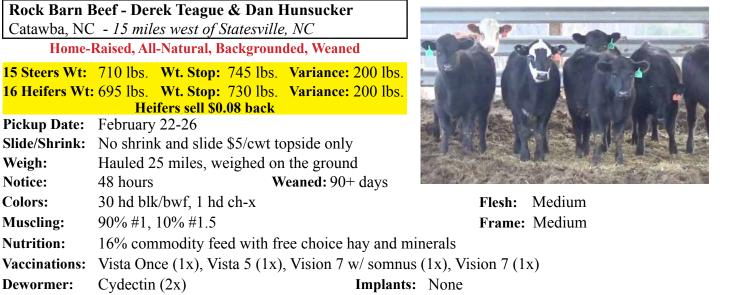

#### Lot 1048 0.7 Load of STRS/HFRS. ~33,000 lbs Price: \$

Willow Springs Farm - Zach Swaim Mocksville, NC - 25 miles northeast of Statesville, NC Home-Raised, Verified Natural, GAP-1, Backgrounded, Weaned, Open 21 Steers Wt: 775 lbs. Wt. Stop: 810 lbs. Variance: 100 lbs. 24 Heifers Wt: 710 lbs. Wt. Stop: 745 lbs. Variance: 150 lbs. Heifers sell \$0.06 back Pickup Date: February 22-26 Slide/Shrink: 2% shrink and slide \$5/cwt topside only Hauled 5 miles, weighed on the truck Weigh: Weaned: 90+ days Notice: 48 hours 43 hd blk/bwf, 1 hd red, 1 blk skunk tail **Colors:** Flesh: Medium **Muscling:** 100% #1 Frame: Medium Hand-fed 15# Cargill commodity feed with free choice pasture, hay, and minerals **Nutrition: Vaccinations:** Vista Once (1x), Triangle 10 (1x), Vision 7 w/ spur (2x) Safeguard, Cydectin (2x)Implants: None **Dewormer:** Sired by Angus, Red Angus, and Balancer (50%+ Angus) bulls. Calves are 70% Angus or more. Genetics: Bunk broke and broke to waters. Sired by high carcass quality bulls. Docile. Owner Affidavit Natural. **Comments:** GAP-1 Certified (transfer at buyer's cost). Verified Natural Beef & NHTC certified through IMI Global. Jimmy Dagenhart, 704-425-3587 **Contractor:** Natural Prime **Programs:** ĂFFIDAVIT global

## Lot 1049 0.5 Load of STRS/HFRS ~22,000 lbs

Price: \$

Buyer #

Buyer #

50-75% Angus. Sired by Angus and SimAngus bulls from Yon Family Farms and Partisover Ranch **Genetics:** Bunk broke and broke to waters. Owner Affidavit Natural. **Comments:** 

Jimmy Dagenhart, 704-425-3587 **Contractor:** 

Cydectin (2x)

Pickup Date: February 22-26

48 hours

Weigh:

Notice:

**Colors:** 

**Muscling:** 

**Nutrition:** 

**Dewormer:** 

Cattle that are picked up after the stated delivery dates will be subject to a 2# per day increase on the base weight and any weight stops for each day late after the last stated delivery date. Page -10-