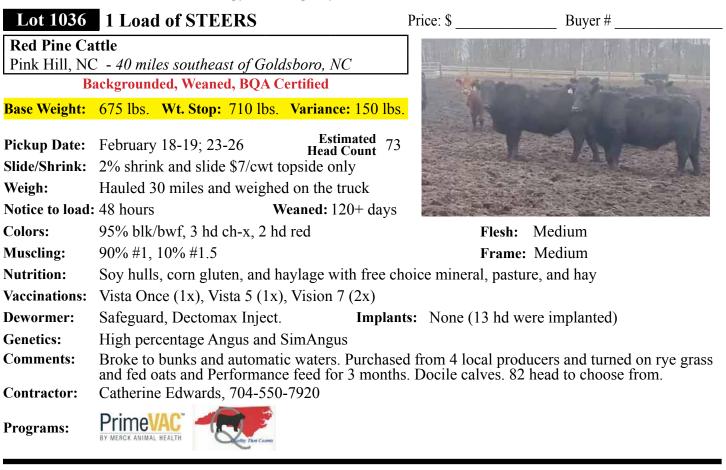

#### Lot 1037 1 Load of STEERS Price: \$ Buyer # **Hoff Cattle Company - Dan Hoff** Bland, VA - 15 miles north of Wytheville, VA All-Natural, Backgounded, Weaned, Home-Raised Base Weight: 750 lbs. Wt. Stop: 785 lbs. Variance: 175 lbs. Estimated **Pickup Date:** February 22-24 65 Head Count Slide/Shrink: 2% shrink and slide \$5/cwt topside only Weigh: Hauled 5 miles, weighed on ground scales Notice to load: 48 hours Weaned: 90+ days **Colors:** 100% blk/bwf Flesh: Medium **Muscling:** 100% #1 Frame: Medium Nutrition: Corn silage with free choice, grass, mineral, and hay Titanium (3x), Ultra Choice 8 (2x)Vaccinations: **Dewormer:** Safeguard, Dectomax Implants: None **Genetics:** 75%+ Angus. Half are sired by AI Angus bulls. **Comments:** Broke to bunks and automatic waters. Weaned since November. A very fancy set of all-natural, home-raised calves. Owner Affidavit Natural. **Contractor:** Marcus Harward, 704-322-0840 Tatural **Programs:** FIDAVIT