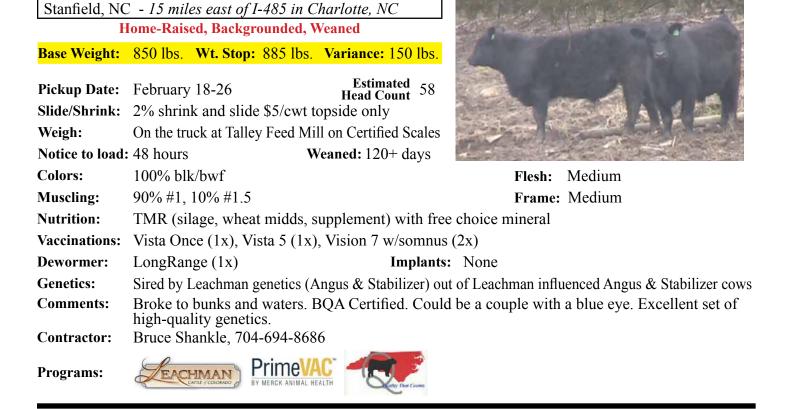

## **HEIFERS / SPLIT LOAD**

Lot 1046 1 Load of HEIFERS Price: \$ Buyer # Windell Talley Stanfield, NC - 15 miles east of I-485 in Charlotte, NC Home-Raised, Backgrounded, Weaned Base Weight: 800 lbs. Wt. Stop: 835 lbs. Variance: 150 lbs. Estimated Head Count 61 Pickup Date: February 18-26 Slide/Shrink: 2% shrink and slide \$5/cwt topside only On the truck at Talley Feed Mill on Certified Scales Weigh: Weaned: 120+ days Notice to load: 48 hours **Colors:** 100% blk/bwf Flesh: Medium 100% #1 Frame: Medium **Muscling:** TMR (silage, wheat midds, supplement) with free choice mineral Nutrition:

Vista Once (1x), Vista 5 (1x), Vision 7 w/somnus (2x) Vaccinations: LongRange (1x)Implants: None **Dewormer:** Sired by Leachman genetics (Angus & Stabilizer) out of Leachman influenced Angus & Stabilizer cows **Genetics: Comments:** Broke to bunks and waters. BQA Certified. Could be a couple with a blue eye. Excellent set of

high-quality genetics. Have not been palpated or checked - should be open though. Bruce Shankle, 704-694-8686

**Contractor:** 

**Programs:** 