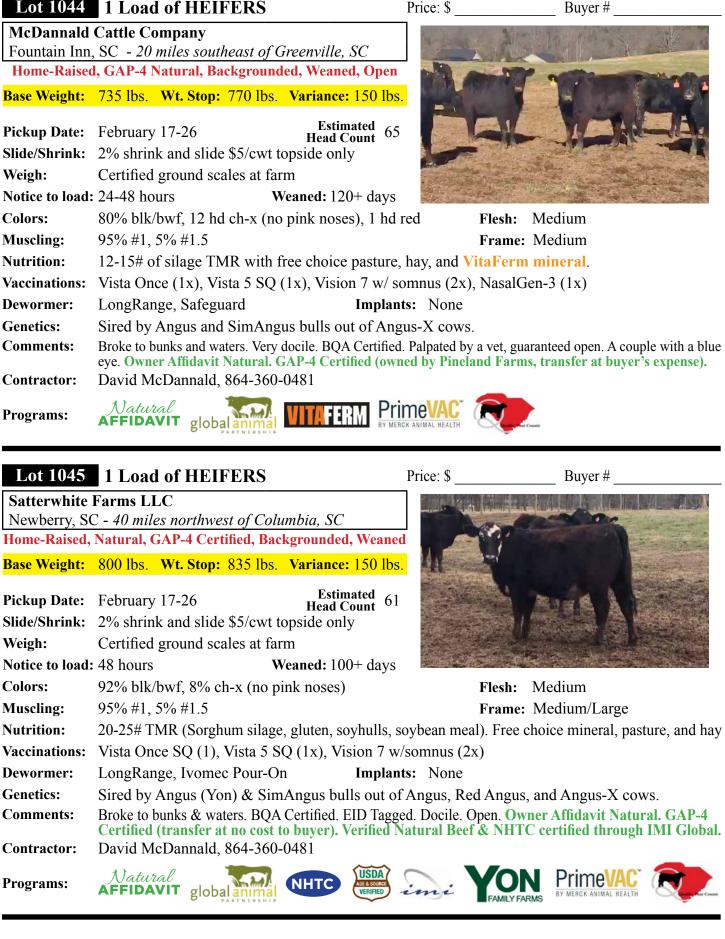

| Lot 1043           | <b>1 Load of HEIFERS</b>                                                                                                                                                   | Price: \$                                                                                                                                                                                                                                                                                                                                                                                                                                                                                                                                                                                                                                                                                                                                                                                                                                                                                                                                                                                                                                                                                                                                                                                                                                                                                                                                                                                                                                                                                                                                                                                                                                                                                                                                                                                                                                                                                                                                                                                                                                                                                                                      | _ Buyer #                             |  |
|--------------------|----------------------------------------------------------------------------------------------------------------------------------------------------------------------------|--------------------------------------------------------------------------------------------------------------------------------------------------------------------------------------------------------------------------------------------------------------------------------------------------------------------------------------------------------------------------------------------------------------------------------------------------------------------------------------------------------------------------------------------------------------------------------------------------------------------------------------------------------------------------------------------------------------------------------------------------------------------------------------------------------------------------------------------------------------------------------------------------------------------------------------------------------------------------------------------------------------------------------------------------------------------------------------------------------------------------------------------------------------------------------------------------------------------------------------------------------------------------------------------------------------------------------------------------------------------------------------------------------------------------------------------------------------------------------------------------------------------------------------------------------------------------------------------------------------------------------------------------------------------------------------------------------------------------------------------------------------------------------------------------------------------------------------------------------------------------------------------------------------------------------------------------------------------------------------------------------------------------------------------------------------------------------------------------------------------------------|---------------------------------------|--|
| Talley Farm        | s, Inc                                                                                                                                                                     | - Colorado -                                                                                                                                                                                                                                                                                                                                                                                                                                                                                                                                                                                                                                                                                                                                                                                                                                                                                                                                                                                                                                                                                                                                                                                                                                                                                                                                                                                                                                                                                                                                                                                                                                                                                                                                                                                                                                                                                                                                                                                                                                                                                                                   | and the second                        |  |
| Speedwell, V       | A - 15 miles south of Wytheville, VA                                                                                                                                       | and the second s | and a local                           |  |
| Home-Ra            | iised, GAP-4 Natural, Backgrounded, Weaned                                                                                                                                 |                                                                                                                                                                                                                                                                                                                                                                                                                                                                                                                                                                                                                                                                                                                                                                                                                                                                                                                                                                                                                                                                                                                                                                                                                                                                                                                                                                                                                                                                                                                                                                                                                                                                                                                                                                                                                                                                                                                                                                                                                                                                                                                                | 1 1 1 1 1 1 1 1 1 1 1 1 1 1 1 1 1 1 1 |  |
| Base Weight:       | 730 lbs. Wt. Stop: 765 lbs. Variance: 150 lbs                                                                                                                              |                                                                                                                                                                                                                                                                                                                                                                                                                                                                                                                                                                                                                                                                                                                                                                                                                                                                                                                                                                                                                                                                                                                                                                                                                                                                                                                                                                                                                                                                                                                                                                                                                                                                                                                                                                                                                                                                                                                                                                                                                                                                                                                                |                                       |  |
| •                  | February 18-26Estimated<br>Head Count672% shrink and slide \$5/cwt topside only                                                                                            |                                                                                                                                                                                                                                                                                                                                                                                                                                                                                                                                                                                                                                                                                                                                                                                                                                                                                                                                                                                                                                                                                                                                                                                                                                                                                                                                                                                                                                                                                                                                                                                                                                                                                                                                                                                                                                                                                                                                                                                                                                                                                                                                |                                       |  |
| Weigh:             | Certified ground scales at farm                                                                                                                                            |                                                                                                                                                                                                                                                                                                                                                                                                                                                                                                                                                                                                                                                                                                                                                                                                                                                                                                                                                                                                                                                                                                                                                                                                                                                                                                                                                                                                                                                                                                                                                                                                                                                                                                                                                                                                                                                                                                                                                                                                                                                                                                                                |                                       |  |
| Notice to load     | : 48 hours Weaned: 100+ days                                                                                                                                               |                                                                                                                                                                                                                                                                                                                                                                                                                                                                                                                                                                                                                                                                                                                                                                                                                                                                                                                                                                                                                                                                                                                                                                                                                                                                                                                                                                                                                                                                                                                                                                                                                                                                                                                                                                                                                                                                                                                                                                                                                                                                                                                                |                                       |  |
| Colors:            | 100% blk/bwf                                                                                                                                                               | Flesh: Me                                                                                                                                                                                                                                                                                                                                                                                                                                                                                                                                                                                                                                                                                                                                                                                                                                                                                                                                                                                                                                                                                                                                                                                                                                                                                                                                                                                                                                                                                                                                                                                                                                                                                                                                                                                                                                                                                                                                                                                                                                                                                                                      | edium                                 |  |
| Muscling:          | 100% #1                                                                                                                                                                    | Frame: M                                                                                                                                                                                                                                                                                                                                                                                                                                                                                                                                                                                                                                                                                                                                                                                                                                                                                                                                                                                                                                                                                                                                                                                                                                                                                                                                                                                                                                                                                                                                                                                                                                                                                                                                                                                                                                                                                                                                                                                                                                                                                                                       | edium                                 |  |
| Nutrition:         | TMR in bunk with free choice mineral, pasture, and hay                                                                                                                     |                                                                                                                                                                                                                                                                                                                                                                                                                                                                                                                                                                                                                                                                                                                                                                                                                                                                                                                                                                                                                                                                                                                                                                                                                                                                                                                                                                                                                                                                                                                                                                                                                                                                                                                                                                                                                                                                                                                                                                                                                                                                                                                                |                                       |  |
| Vaccinations:      | Vista Once (1x), Vista 5 (1x), Vision 7 w/somnus (2x)                                                                                                                      |                                                                                                                                                                                                                                                                                                                                                                                                                                                                                                                                                                                                                                                                                                                                                                                                                                                                                                                                                                                                                                                                                                                                                                                                                                                                                                                                                                                                                                                                                                                                                                                                                                                                                                                                                                                                                                                                                                                                                                                                                                                                                                                                |                                       |  |
| <b>Dewormer:</b>   | LongRange (1x), Safeguard (1x) Implants: None                                                                                                                              |                                                                                                                                                                                                                                                                                                                                                                                                                                                                                                                                                                                                                                                                                                                                                                                                                                                                                                                                                                                                                                                                                                                                                                                                                                                                                                                                                                                                                                                                                                                                                                                                                                                                                                                                                                                                                                                                                                                                                                                                                                                                                                                                |                                       |  |
| Genetics:          | Sired by Leachman genetics out of Leachman influenced Angus & stabilizer cows.                                                                                             |                                                                                                                                                                                                                                                                                                                                                                                                                                                                                                                                                                                                                                                                                                                                                                                                                                                                                                                                                                                                                                                                                                                                                                                                                                                                                                                                                                                                                                                                                                                                                                                                                                                                                                                                                                                                                                                                                                                                                                                                                                                                                                                                |                                       |  |
| Comments:          | Weaned 100+ days. Fancy set of high-quality and high-performing genetics. Owner Affidavit Natural. GAP-4 Certified (owned by Pineland Farms, transfer at buyer's expense). |                                                                                                                                                                                                                                                                                                                                                                                                                                                                                                                                                                                                                                                                                                                                                                                                                                                                                                                                                                                                                                                                                                                                                                                                                                                                                                                                                                                                                                                                                                                                                                                                                                                                                                                                                                                                                                                                                                                                                                                                                                                                                                                                |                                       |  |
| <b>Contractor:</b> | Marcus Harward, 704-322-0840                                                                                                                                               |                                                                                                                                                                                                                                                                                                                                                                                                                                                                                                                                                                                                                                                                                                                                                                                                                                                                                                                                                                                                                                                                                                                                                                                                                                                                                                                                                                                                                                                                                                                                                                                                                                                                                                                                                                                                                                                                                                                                                                                                                                                                                                                                |                                       |  |
| Programs:          | AFFIDAVIT globalanimal                                                                                                                                                     | PrimeVAC<br>By MERCK ANIMAL HEALTH                                                                                                                                                                                                                                                                                                                                                                                                                                                                                                                                                                                                                                                                                                                                                                                                                                                                                                                                                                                                                                                                                                                                                                                                                                                                                                                                                                                                                                                                                                                                                                                                                                                                                                                                                                                                                                                                                                                                                                                                                                                                                             | Tar Cump                              |  |