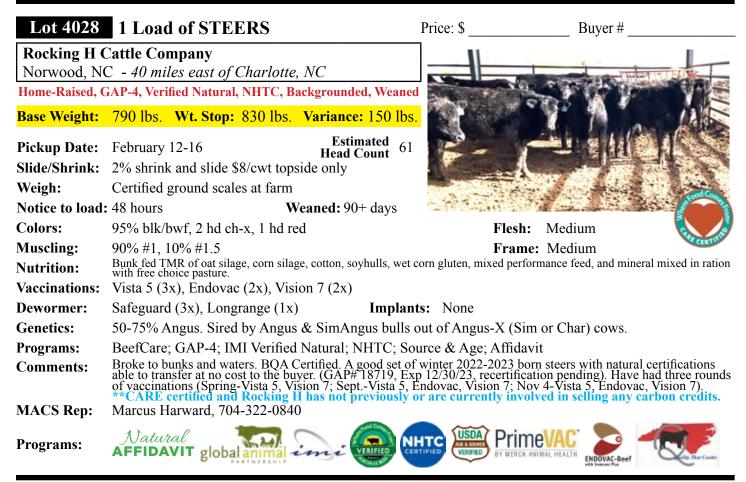

| 1                                 |                                                                                             |  |
| Programs:                                                 | zoetis - The second sec |                                   |                                                                                             |  |





| Lot 4031         | 1 Load of STEERS                                                                                                    | Price: \$                                       | Buyer #