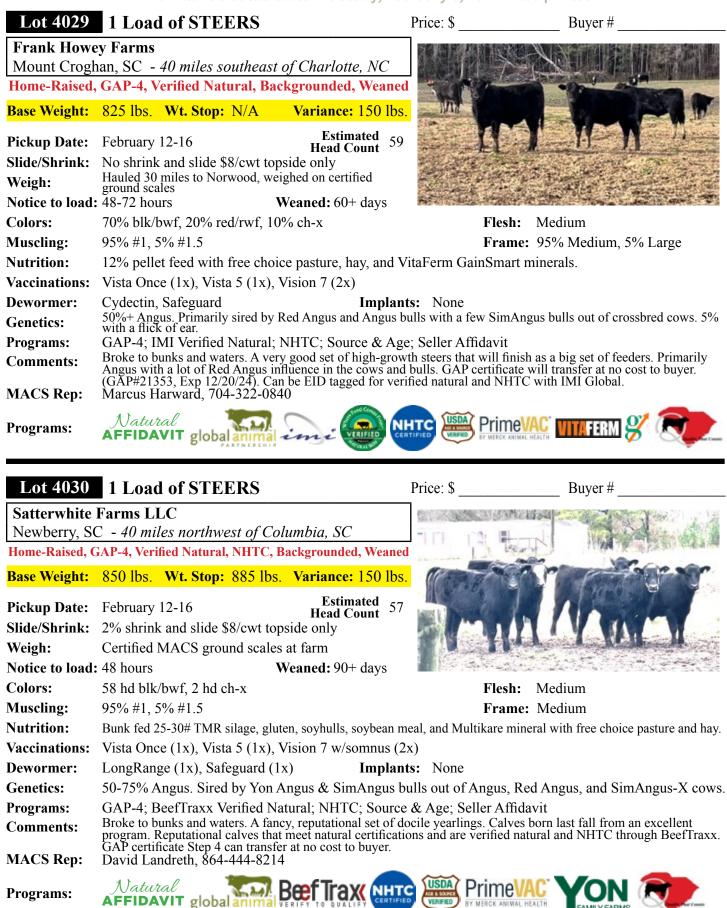

| 1                                 |                                                                                             |  |
| Programs:                                                 | zoetis - The second sec |                                   |                                                                                             |  |





| Lot 4031         | 1 Load of STEERS                                                                                                    | Price: \$                                       | Buyer #