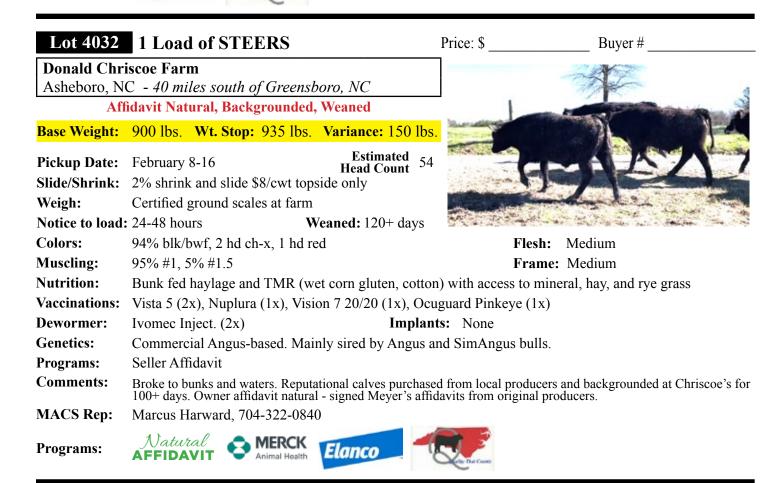

| Lot 4027                                                  | 1 Load of STEERS                                                                                                                                                                                                                                                                                                                                                                                                                                                                                                                                                                                                                                                                                                                                                                                                                                                                                                                                                                                                                                                                                                                                                                                                                                                                                                                                                                                                                                                                                                                                                                                                                                                                                                                                                                                                                                                                                                                                                                                                                                                                                                               | Price: \$                         | Buyer #                                                                                     |  |
|-----------------------------------------------------------|--------------------------------------------------------------------------------------------------------------------------------------------------------------------------------------------------------------------------------------------------------------------------------------------------------------------------------------------------------------------------------------------------------------------------------------------------------------------------------------------------------------------------------------------------------------------------------------------------------------------------------------------------------------------------------------------------------------------------------------------------------------------------------------------------------------------------------------------------------------------------------------------------------------------------------------------------------------------------------------------------------------------------------------------------------------------------------------------------------------------------------------------------------------------------------------------------------------------------------------------------------------------------------------------------------------------------------------------------------------------------------------------------------------------------------------------------------------------------------------------------------------------------------------------------------------------------------------------------------------------------------------------------------------------------------------------------------------------------------------------------------------------------------------------------------------------------------------------------------------------------------------------------------------------------------------------------------------------------------------------------------------------------------------------------------------------------------------------------------------------------------|-----------------------------------|---------------------------------------------------------------------------------------------|--|
| C & C Farn<br>Asheboro, N                                 | ns<br>C - 30 miles south of Greensboro, NC<br>Backgrounded, Weaned                                                                                                                                                                                                                                                                                                                                                                                                                                                                                                                                                                                                                                                                                                                                                                                                                                                                                                                                                                                                                                                                                                                                                                                                                                                                                                                                                                                                                                                                                                                                                                                                                                                                                                                                                                                                                                                                                                                                                                                                                                                             |                                   |                                                                                             |  |
| Base Weight:                                              | 775 lbs. Wt. Stop: 815 lbs. Variance: 150 lbs                                                                                                                                                                                                                                                                                                                                                                                                                                                                                                                                                                                                                                                                                                                                                                                                                                                                                                                                                                                                                                                                                                                                                                                                                                                                                                                                                                                                                                                                                                                                                                                                                                                                                                                                                                                                                                                                                                                                                                                                                                                                                  |                                   |                                                                                             |  |
| Pickup Date:<br>Slide/Shrink:<br>Weigh:<br>Notice to load | Certified ground scales at farm                                                                                                                                                                                                                                                                                                                                                                                                                                                                                                                                                                                                                                                                                                                                                                                                                                                                                                                                                                                                                                                                                                                                                                                                                                                                                                                                                                                                                                                                                                                                                                                                                                                                                                                                                                                                                                                                                                                                                                                                                                                                                                | No.                               |                                                                                             |  |
| Colors:                                                   | 80% blk/bwf, 10% ch-x, 10% red/rwf                                                                                                                                                                                                                                                                                                                                                                                                                                                                                                                                                                                                                                                                                                                                                                                                                                                                                                                                                                                                                                                                                                                                                                                                                                                                                                                                                                                                                                                                                                                                                                                                                                                                                                                                                                                                                                                                                                                                                                                                                                                                                             |                                   | Flesh: Medium                                                                               |  |
| Muscling:                                                 | 85% #1, 15% #1.5                                                                                                                                                                                                                                                                                                                                                                                                                                                                                                                                                                                                                                                                                                                                                                                                                                                                                                                                                                                                                                                                                                                                                                                                                                                                                                                                                                                                                                                                                                                                                                                                                                                                                                                                                                                                                                                                                                                                                                                                                                                                                                               |                                   | Frame: Medium                                                                               |  |
| Nutrition:                                                | Bunk fed TMR silage and commodity feed and run                                                                                                                                                                                                                                                                                                                                                                                                                                                                                                                                                                                                                                                                                                                                                                                                                                                                                                                                                                                                                                                                                                                                                                                                                                                                                                                                                                                                                                                                                                                                                                                                                                                                                                                                                                                                                                                                                                                                                                                                                                                                                 | ning on grass                     | with free choice hay                                                                        |  |
| Vaccinations:                                             | Bovi-Shield Gold 5 (2x), Ultrabac 7 (2x)                                                                                                                                                                                                                                                                                                                                                                                                                                                                                                                                                                                                                                                                                                                                                                                                                                                                                                                                                                                                                                                                                                                                                                                                                                                                                                                                                                                                                                                                                                                                                                                                                                                                                                                                                                                                                                                                                                                                                                                                                                                                                       |                                   |                                                                                             |  |
| <b>Dewormer:</b>                                          | Dectomax Implants: None                                                                                                                                                                                                                                                                                                                                                                                                                                                                                                                                                                                                                                                                                                                                                                                                                                                                                                                                                                                                                                                                                                                                                                                                                                                                                                                                                                                                                                                                                                                                                                                                                                                                                                                                                                                                                                                                                                                                                                                                                                                                                                        |                                   |                                                                                             |  |
| Genetics:                                                 | Angus-based & crossbred. **A couple with 1/4 ear                                                                                                                                                                                                                                                                                                                                                                                                                                                                                                                                                                                                                                                                                                                                                                                                                                                                                                                                                                                                                                                                                                                                                                                                                                                                                                                                                                                                                                                                                                                                                                                                                                                                                                                                                                                                                                                                                                                                                                                                                                                                               | or less**                         |                                                                                             |  |
| Programs:                                                 | No                                                                                                                                                                                                                                                                                                                                                                                                                                                                                                                                                                                                                                                                                                                                                                                                                                                                                                                                                                                                                                                                                                                                                                                                                                                                                                                                                                                                                                                                                                                                                                                                                                                                                                                                                                                                                                                                                                                                                                                                                                                                                                                             |                                   |                                                                                             |  |
| <b>Comments:</b>                                          | Broke to bunks and waters. Purchased as 5 weights and r<br>plement. Carrying a thin to medium grass flesh. May be a                                                                                                                                                                                                                                                                                                                                                                                                                                                                                                                                                                                                                                                                                                                                                                                                                                                                                                                                                                                                                                                                                                                                                                                                                                                                                                                                                                                                                                                                                                                                                                                                                                                                                                                                                                                                                                                                                                                                                                                                            | nainly grazed,<br>a couple with a | running on grass with just a little feed sup-<br>blue eye and a couple with tipped horns or |  |
| MACS Rep:                                                 | scurs.<br>Marcus Harward, 704-322-0840                                                                                                                                                                                                                                                                                                                                                                                                                                                                                                                                                                                                                                                                                                                                                                                                                                                                                                                                                                                                                                                                                                                                                                                                                                                                                                                                                                                                                                                                                                                                                                                                                                                                                                                                                                                                                                                                                                                                                                                                                                                                                         | 1                                 |                                                                                             |  |
| Programs:                                                 | zoetis - The second sec |                                   |                                                                                             |  |

| Lot 4031         | 1 Load of STEERS                                                                                                    | Price: \$                                       | Buyer #                                                                                                                                                                                                                                                                                                                                                                                                                                                                                                                                                                                                                                                                                                                                                                                                                                                                                                                                                                                                                                                                                                                                                                                                                                                                                                                                                                                                                                                                                                                                                                                                                                                                                                                                                                                                                                                                            |
|------------------|---------------------------------------------------------------------------------------------------------------------|-------------------------------------------------|------------------------------------------------------------------------------------------------------------------------------------------------------------------------------------------------------------------------------------------------------------------------------------------------------------------------------------------------------------------------------------------------------------------------------------------------------------------------------------------------------------------------------------------------------------------------------------------------------------------------------------------------------------------------------------------------------------------------------------------------------------------------------------------------------------------------------------------------------------------------------------------------------------------------------------------------------------------------------------------------------------------------------------------------------------------------------------------------------------------------------------------------------------------------------------------------------------------------------------------------------------------------------------------------------------------------------------------------------------------------------------------------------------------------------------------------------------------------------------------------------------------------------------------------------------------------------------------------------------------------------------------------------------------------------------------------------------------------------------------------------------------------------------------------------------------------------------------------------------------------------------|
| C & C Farn       | 18                                                                                                                  | A start in the start of                         |                                                                                                                                                                                                                                                                                                                                                                                                                                                                                                                                                                                                                                                                                                                                                                                                                                                                                                                                                                                                                                                                                                                                                                                                                                                                                                                                                                                                                                                                                                                                                                                                                                                                                                                                                                                                                                                                                    |
| Asheboro, N      | C - 30 miles south of Greensboro, NC                                                                                | 1 11 1                                          |                                                                                                                                                                                                                                                                                                                                                                                                                                                                                                                                                                                                                                                                                                                                                                                                                                                                                                                                                                                                                                                                                                                                                                                                                                                                                                                                                                                                                                                                                                                                                                                                                                                                                                                                                                                                                                                                                    |
|                  | Backgrounded, Weaned                                                                                                |                                                 | and the second sec |
| Base Weight:     | 875 lbs. Wt. Stop: 915 lbs. Variance: 150 lbs                                                                       | 1 States                                        |                                                                                                                                                                                                                                                                                                                                                                                                                                                                                                                                                                                                                                                                                                                                                                                                                                                                                                                                                                                                                                                                                                                                                                                                                                                                                                                                                                                                                                                                                                                                                                                                                                                                                                                                                                                                                                                                                    |
| Pickup Date:     | February 13-20 Estimated 55 Head Count                                                                              | B. S. A.                                        | San Linn                                                                                                                                                                                                                                                                                                                                                                                                                                                                                                                                                                                                                                                                                                                                                                                                                                                                                                                                                                                                                                                                                                                                                                                                                                                                                                                                                                                                                                                                                                                                                                                                                                                                                                                                                                                                                                                                           |
| Slide/Shrink:    |                                                                                                                     | 6 - 12                                          | The second second second                                                                                                                                                                                                                                                                                                                                                                                                                                                                                                                                                                                                                                                                                                                                                                                                                                                                                                                                                                                                                                                                                                                                                                                                                                                                                                                                                                                                                                                                                                                                                                                                                                                                                                                                                                                                                                                           |
| Weigh:           | Certified ground scales at farm                                                                                     |                                                 | Contraction of the second                                                                                                                                                                                                                                                                                                                                                                                                                                                                                                                                                                                                                                                                                                                                                                                                                                                                                                                                                                                                                                                                                                                                                                                                                                                                                                                                                                                                                                                                                                                                                                                                                                                                                                                                                                                                                                                          |
| Notice to load   | <b>Weaned:</b> 120+ days                                                                                            |                                                 |                                                                                                                                                                                                                                                                                                                                                                                                                                                                                                                                                                                                                                                                                                                                                                                                                                                                                                                                                                                                                                                                                                                                                                                                                                                                                                                                                                                                                                                                                                                                                                                                                                                                                                                                                                                                                                                                                    |
| Colors:          | 80% blk/bwf, 10% ch-x, 10% red/rwf                                                                                  | Flesh                                           | : Medium                                                                                                                                                                                                                                                                                                                                                                                                                                                                                                                                                                                                                                                                                                                                                                                                                                                                                                                                                                                                                                                                                                                                                                                                                                                                                                                                                                                                                                                                                                                                                                                                                                                                                                                                                                                                                                                                           |
| Muscling:        | 85% #1, 15% #1.5                                                                                                    | Fram                                            | e: Medium                                                                                                                                                                                                                                                                                                                                                                                                                                                                                                                                                                                                                                                                                                                                                                                                                                                                                                                                                                                                                                                                                                                                                                                                                                                                                                                                                                                                                                                                                                                                                                                                                                                                                                                                                                                                                                                                          |
| Nutrition:       | Bunk fed TMR silage and commodity feed and run                                                                      | ning on grass with f                            | ree choice hay                                                                                                                                                                                                                                                                                                                                                                                                                                                                                                                                                                                                                                                                                                                                                                                                                                                                                                                                                                                                                                                                                                                                                                                                                                                                                                                                                                                                                                                                                                                                                                                                                                                                                                                                                                                                                                                                     |
| Vaccinations:    | Bovi-Shield Gold 5 (2x), Ultrabac 7 (2x)                                                                            |                                                 |                                                                                                                                                                                                                                                                                                                                                                                                                                                                                                                                                                                                                                                                                                                                                                                                                                                                                                                                                                                                                                                                                                                                                                                                                                                                                                                                                                                                                                                                                                                                                                                                                                                                                                                                                                                                                                                                                    |
| <b>Dewormer:</b> | Dectomax Implan                                                                                                     | ts: None                                        |                                                                                                                                                                                                                                                                                                                                                                                                                                                                                                                                                                                                                                                                                                                                                                                                                                                                                                                                                                                                                                                                                                                                                                                                                                                                                                                                                                                                                                                                                                                                                                                                                                                                                                                                                                                                                                                                                    |
| Genetics:        | Angus-based & crossbred. **A couple with 1/4 ear                                                                    | or less**                                       |                                                                                                                                                                                                                                                                                                                                                                                                                                                                                                                                                                                                                                                                                                                                                                                                                                                                                                                                                                                                                                                                                                                                                                                                                                                                                                                                                                                                                                                                                                                                                                                                                                                                                                                                                                                                                                                                                    |
| Programs:        | No                                                                                                                  |                                                 |                                                                                                                                                                                                                                                                                                                                                                                                                                                                                                                                                                                                                                                                                                                                                                                                                                                                                                                                                                                                                                                                                                                                                                                                                                                                                                                                                                                                                                                                                                                                                                                                                                                                                                                                                                                                                                                                                    |
| Comments:        | Broke to bunks and waters. Purchased as 5 weights and plement. Carrying a thin to medium grass flesh. May be scurs. | mainly grazed, runnin<br>a couple with a blue e | g on grass with just a little feed sup-<br>ye and a couple with tipped horns or                                                                                                                                                                                                                                                                                                                                                                                                                                                                                                                                                                                                                                                                                                                                                                                                                                                                                                                                                                                                                                                                                                                                                                                                                                                                                                                                                                                                                                                                                                                                                                                                                                                                                                                                                                                                    |
| MACS Rep:        | Marcus Harward, 704-322-0840                                                                                        |                                                 |                                                                                                                                                                                                                                                                                                                                                                                                                                                                                                                                                                                                                                                                                                                                                                                                                                                                                                                                                                                                                                                                                                                                                                                                                                                                                                                                                                                                                                                                                                                                                                                                                                                                                                                                                                                                                                                                                    |
| Programs:        | zoetis -                                                                                                            |                                                 |                                                                                                                                                                                                                                                                                                                                                                                                                                                                                                                                                                                                                                                                                                                                                                                                                                                                                                                                                                                                                                                                                                                                                                                                                                                                                                                                                                                                                                                                                                                                                                                                                                                                                                                                                                                                                                                                                    |