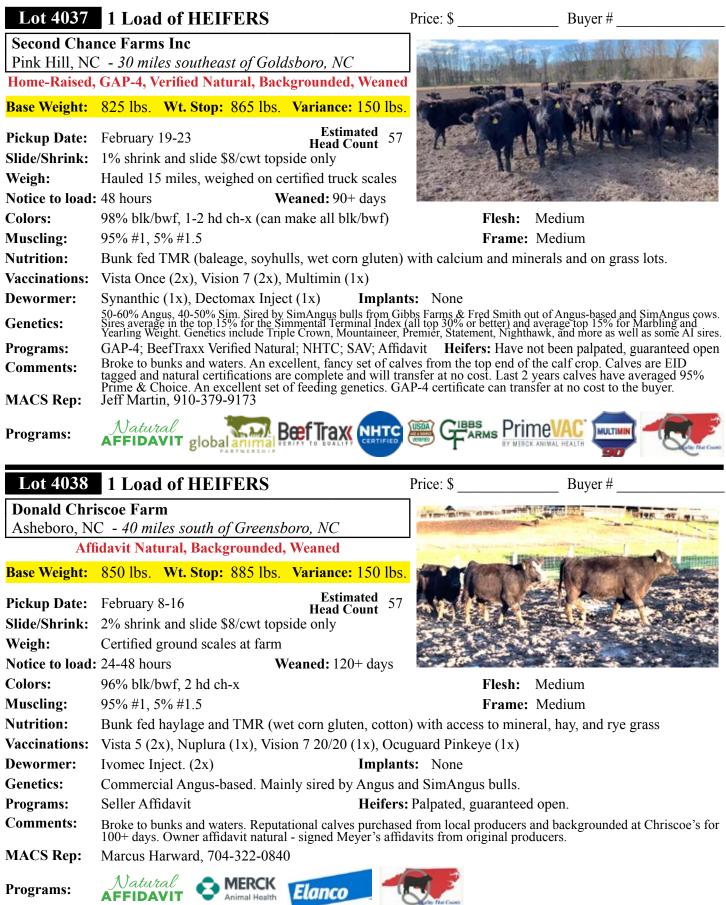

|





|                  | Ma Adamic Cattle Sales Tacsady, Testady 9, 2024 1.00 pinese                                                         |                                          |                                                                                       |  |  |
|------------------|---------------------------------------------------------------------------------------------------------------------|------------------------------------------|---------------------------------------------------------------------------------------|--|--|
| Lot 4039         | <b>0.65 Load of HEIFERS</b>                                                                                         | Price: \$                                | Buyer #