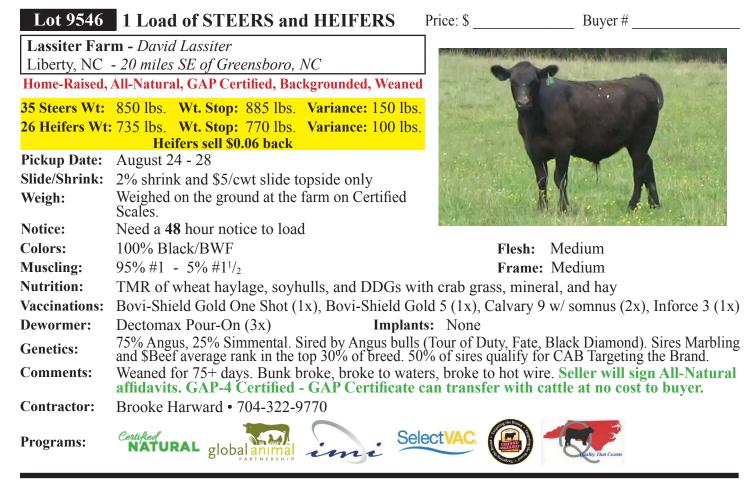

**STEERS** 

All-Natural affidavits. GAP-4 Certified - GAP Certificate owned by Pineland Farms.

Select

Contractor: Marcus Harward • 704-322-0840

global ani

**Programs:** 

Page -4- Cattle that are picked up after the stated delivery dates will be subject to a 3# per day increase on the base weight and any weight stops for each day late after the last stated delivery date.