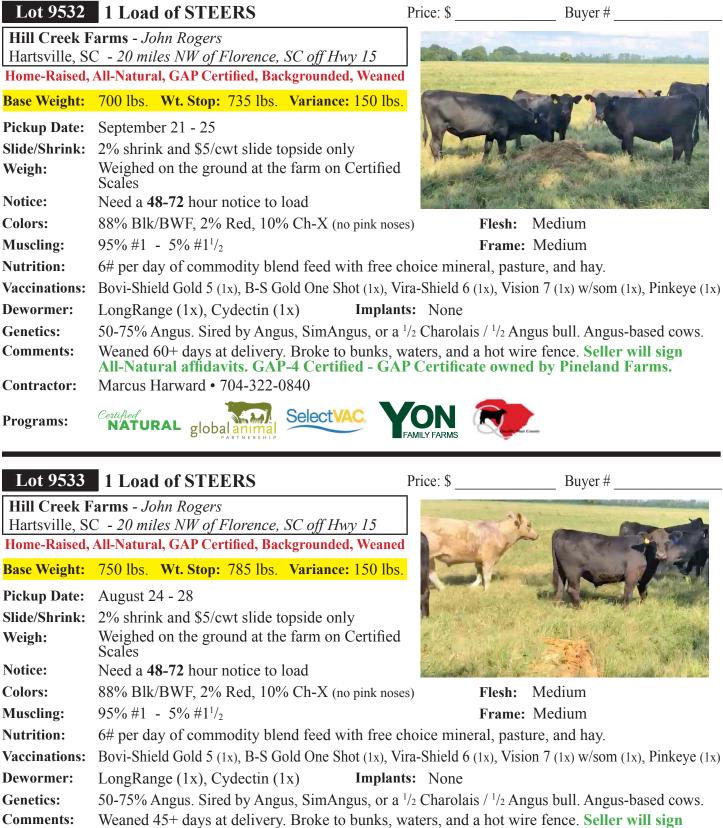

**STEERS** 

All-Natural affidavits. GAP-4 Certified - GAP Certificate owned by Pineland Farms.

Select

Contractor: Marcus Harward • 704-322-0840

global ani

**Programs:** 

Page -4- Cattle that are picked up after the stated delivery dates will be subject to a 3# per day increase on the base weight and any weight stops for each day late after the last stated delivery date.