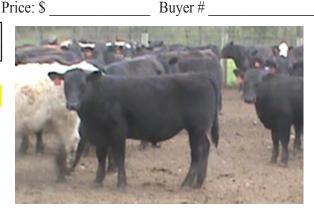

### Lot 1063 1 Load of STEERS

Donald Chriscoe Farm

Asheboro, NC - 40 miles south of Greensboro, NC

All-Natural, Backgrounded, Weaned

Base Weight: 850 lbs. Wt. Stop: 885 lbs. Variance: 150 lbs.

Pickup Date: March8-16 Estimated Head Count 58

Slide/Shrink: 2% shrink and slide \$5/cwt topside
Weigh: Certified ground scales at farm

Notice to load: 24-48 hours Weaned: 90+ days

Colors: 52 hd blk/bwf, 2 hd red, 4 hd ch-x Flesh: Medium

**Muscling:** 95% #1, 5% #1.5 Frame: Medium

**Nutrition:** Haylage and DDG TMR with access to mineral, hay, and pasture

**Vaccinations:** Vista 5 (2x), Nuplura (1x), Vision 7 20/20 (1x), Ocu-guard Pinkeye (1x)

**Dewormer:** Ivomec Inject. (2x) Implants: None

**Genetics:** Angus-X commercial. Mainly sired by Angus and SimAngus bulls.

**Comments:** Broke to bunks and waters. Purchased from local producers and together for 90+ days. **Owner** 

Affidavit Natural - signed Meyer's affidavits from original producers.