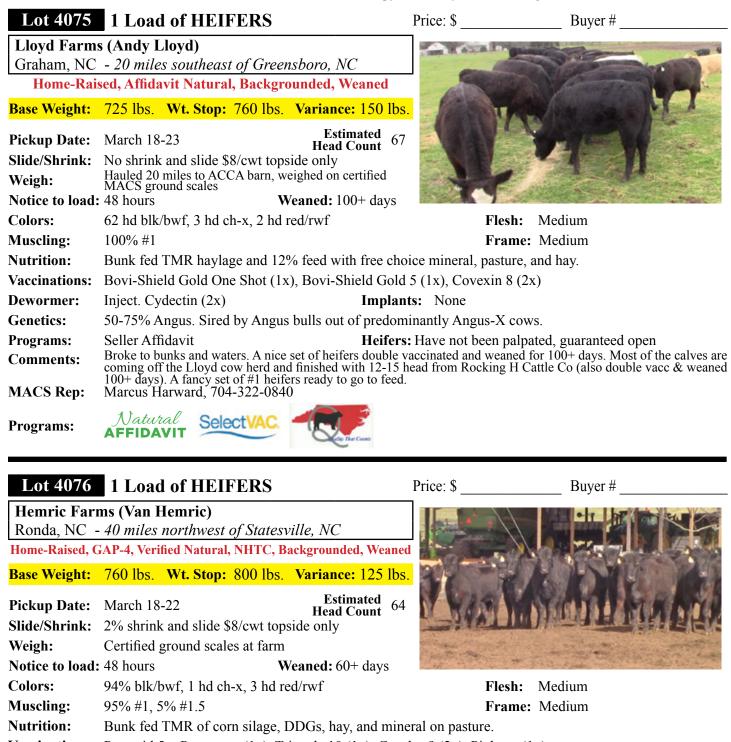

h transfer at no cost to buyer (GAP#20869, Exp 8/15/24). Also buyer's natural affidavits as needed. Will be a few with a |
| Programs:              |                                                                                                                                                                                                                                                                            |                                                                                                                                                                                    |

Cattle that are picked up after the stated delivery dates will be subject to a 2# per day increase on the base weight and any weight stops for each day late after the last stated delivery date.

30



Vaccinations:Pyramid 5 + Presponse (1x), Triangle 10 (1x), Cavalry 9 (2x), Pinkeye (1x)Dewormer:Cvdectin (2x)Implants:None

**Genetics:** 50-75% Angus. Sired by purebred Angus bulls out of predominantly Angus-based cows.

Programs: GAP-4; BeefTraxx Verified Natural; NHTC; SAV; Affidavit Heifers: Vet palpated, guaranteed open Broke to bunks and waters. A nice set of verified natural, GAP-4 heifers that are high percentage Angus, double vac-cinated, weaned over 60 days. GAP certificate can transfer at no cost to buyer. (GAP#20011; Exp 2/26/24; recertification pending). Can also be EID tagged for verified natural and NHTC through BeefTraxx.
MACS Rep: MACS Age: Marcus Harward, 704-322-0840

**Programs:** 

Natural

AFFIDAVIT

global

Cattle that are picked up after the stated delivery dates