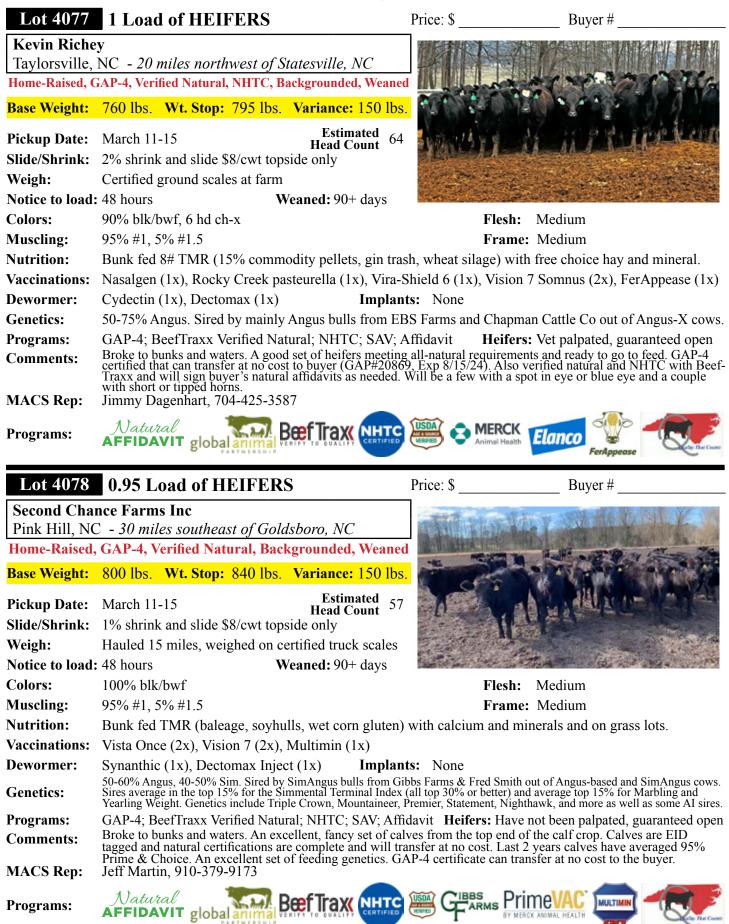

Cattle that are picked up after the stated delivery dates will be subject to a 2# per day increase on the base weight and any weight stops for each day late after the last stated delivery date.

| Lot 4073                                            | 1 Load of STEERS                                                                                                                                                                                                  | Price: \$                                         | Buyer #                                                                       |
|-----------------------------------------------------|-------------------------------------------------------------------------------------------------------------------------------------------------------------------------------------------------------------------|---------------------------------------------------|-------------------------------------------------------------------------------|
| Windell Tall<br>Stanfield, NC                       |                                                                                                                                                                                                                   |                                                   |                                                                               |
| Base Weight:                                        | 925 lbs. Wt. Stop: 975 lbs. Variance: 175 lbs                                                                                                                                                                     | -                                                 |                                                                               |
| Pickup Date:<br>Slide/Shrink:<br>Weigh:             | March 11-15 Estimated<br>2% shrink and slide \$8/cwt topside only<br>On the truck at Talley Feed Mill                                                                                                             | 1001                                              | In ANILS                                                                      |
| Notice to load:                                     | 2                                                                                                                                                                                                                 | 1. 5 - 5 - 5                                      | A TOP I D                                                                     |
| Colors:<br>Muscling:<br>Nutrition:<br>Vaccinations: | <ul> <li>98% blk/bwf, 1 hd red (can make all blk/bwf)</li> <li>95% #1, 5% #1.5</li> <li>Bunk fed TMR (corn silage, wheat midds, soyhulls)</li> <li>Vista Once (1x), Vista 5 (1x), Vision 7 Somnus (2x)</li> </ul> | with free choice m                                | e: Medium                                                                     |
| Dewormer:                                           |                                                                                                                                                                                                                   | ts: None                                          |                                                                               |
| Genetics:                                           | 50%+ Angus. Sired by Leachman genetics (Angus                                                                                                                                                                     |                                                   | out of Angus & Stabilizer cows                                                |
| Programs:                                           | Seller Affidavit                                                                                                                                                                                                  |                                                   | -                                                                             |
| Comments:                                           | Broke to bunks and waters. BQA Certified. A very good affidavits. Will be a couple with a blue eye and a couple                                                                                                   | set of reputational ste<br>with scurs. 65 head to | ers. Qualify as all-natural and will sign<br>sort from, can make all blk/bwf. |
| MACS Rep:                                           | Bruce Shankle, 704-694-8686                                                                                                                                                                                       |                                                   |                                                                               |
| Programs:                                           | Natural PrimeVAC<br>AFFIDAVIT BY MERICK ANIMAL HEALTH                                                                                                                                                             | Carl Fiel Cares                                   |                                                                               |
| Lot 4074                                            | 1 Load of HEIFERS                                                                                                                                                                                                 | Price: \$                                         | Buyer #                                                                       |
|                                                     | y<br>NC - 20 miles northwest of Statesville, NC<br>SAP-4, Verified Natural, NHTC, Backgrounded, Weaner                                                                                                            |                                                   |                                                                               |

Base Weight: 525 lbs. Wt. Stop: 575 lbs. Variance: 200 lbs.

| Pickup Date:           | March 18-22 Estimated 92<br>Head Count                                                                                                                                                                                                                                     |                                                                                                                                                                                    |
|------------------------|----------------------------------------------------------------------------------------------------------------------------------------------------------------------------------------------------------------------------------------------------------------------------|------------------------------------------------------------------------------------------------------------------------------------------------------------------------------------|
| Slide/Shrink:          | No shrink and slide \$15/cwt topside only                                                                                                                                                                                                                                  |                                                                                                                                                                                    |
| Weigh:                 | Hauled 20 miles, sorted & weighed on certified ground scales                                                                                                                                                                                                               |                                                                                                                                                                                    |
| Notice to load         | <b>:</b> 48-72 hours <b>Weaned:</b> 75+ days                                                                                                                                                                                                                               |                                                                                                                                                                                    |
| Colors:                | 88% blk/bwf, 5-6 hd ch-x, 4 hd red/rwf, 1 hd mix                                                                                                                                                                                                                           | Flesh: Medium/Light                                                                                                                                                                |
| Muscling:              | 95% #1, 5% #1.5                                                                                                                                                                                                                                                            | Frame: Medium                                                                                                                                                                      |
| Nutrition:             | Hand fed a few lbs of commodity pellets running o                                                                                                                                                                                                                          | n pasture with free choice hay and mineral.                                                                                                                                        |
| Vaccinations:          | Nasalgen (1x), Rocky Creek pasteurella (1x), Vira-                                                                                                                                                                                                                         | Shield 6 (1x), Vision 7 Somnus (2x), FerAppease (1x)                                                                                                                               |
| <b>Dewormer:</b>       | Cydectin (1x), Dectomax (1x) Implan                                                                                                                                                                                                                                        | its: None                                                                                                                                                                          |
| Genetics:              | 50-75% Angus. Sired by mainly Angus bulls from E                                                                                                                                                                                                                           | BS Farms and Chapman Cattle Co out of Angus-X cows.                                                                                                                                |
| <b>Programs:</b>       |                                                                                                                                                                                                                                                                            | Affidavit <b>Heifers:</b> Not palpated, guaranteed open                                                                                                                            |
| Comments:<br>MACS Rep: | Broke to bunks and waters. A very good set of grazing c<br>just a few up to a 200# spread. GAP-4 certified that can<br>verified natural and NHTC with BeefTraxx and will sign<br>spot in one eye and a couple with short or tipped horns.<br>Jimmy Dagenhart, 704-425-3587 | alves. Most of the calves will be within a 150# spread with transfer at no cost to buyer (GAP#20869, Exp 8/15/24). Also buyer's natural affidavits as needed. Will be a few with a |
| Programs:              |                                                                                                                                                                                                                                                                            |                                                                                                                                                                                    |