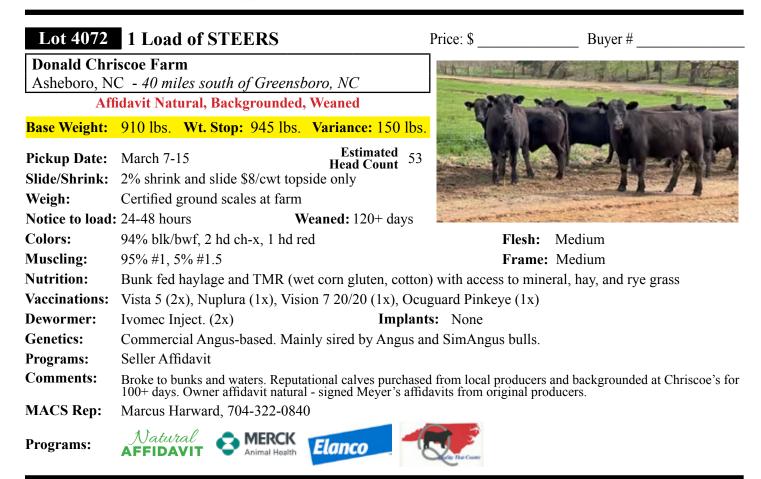

| Lot 4071         | 1 Load of STEERS                                                                                                             | Price: \$                             | Buyer #                                                                    |
|------------------|------------------------------------------------------------------------------------------------------------------------------|---------------------------------------|----------------------------------------------------------------------------|
| Floyd Cattle     |                                                                                                                              | Wanter of the                         |                                                                            |
| Aynor, SC -      | 40 miles east of Florence, SC                                                                                                | a solut till a theme                  | that the head and an all the state of the state of the state               |
|                  | Backgrounded, Weaned                                                                                                         |                                       | Chine Contraction of M                                                     |
| Base Weight:     | 850 lbs. Wt. Stop: 890 lbs. Variance: 175 lbs                                                                                | Y-Y                                   |                                                                            |
| Pickup Date:     | March 11-15 Estimated 57                                                                                                     |                                       | A A A A A A A A A A A A A A A A A A A                                      |
| Slide/Shrink:    | 2% shrink and slide \$8/cwt topside only                                                                                     |                                       |                                                                            |
| Weigh:           | Certified ground scales at farm                                                                                              |                                       | and a second state of the second state of the                              |
| Notice to load   | : 48 hours Weaned: 120+ days                                                                                                 | <b>新学校</b> 和1997                      | and the second second second second second                                 |
| Colors:          | 95% blk/bwf, 1 hd ch-x, 2 hd red/rwf                                                                                         | Fle                                   | sh: Medium                                                                 |
| Muscling:        | 90% #1, 10% #1.5                                                                                                             | Fra                                   | ame: Medium                                                                |
| Nutrition:       | Bunk fed 5# per head of 13% commodity feed and                                                                               | grazing rye grass                     | with free choice mineral and hay.                                          |
| Vaccinations:    | Vista Once (1x), Cavalry 9 (1x)                                                                                              |                                       |                                                                            |
| <b>Dewormer:</b> | Safeguard, Pour-on dewormer Implan                                                                                           | ts: None                              |                                                                            |
| Genetics:        | Commercial Angus-based. May be a couple with a f                                                                             | flick of ear and a                    | couple with scurs.                                                         |
| <b>Programs:</b> | No                                                                                                                           |                                       |                                                                            |
| Comments:        | Broke to bunks and waters. Put in as 4-weights in Septen<br>grazing pasture and being fed a TMR. A good load of cal<br>from. | nber and October a ves ready to go to | and backgrounded on pasture. Mainly feed. There are 69 head to sort a load |
| MACS Rep:        | Chuck Doolittle, 704-221-1447                                                                                                |                                       |                                                                            |
| Programs:        |                                                                                                                              |                                       |                                                                            |