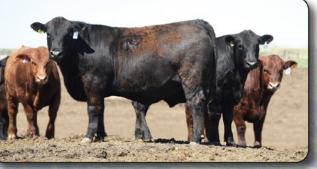

#### **CURRENT CONSIGNMENTS**

- 17 Hd 4 year old SimAngus cows, heavy bred or with a calf at side from Elwood Tew.
- 26 Hd 7 year old UltraBlack-X-Angus cows (pictured below) bred or with a calf at side (~10 hd) from Tyler Seagroves. Bred to registered Angus bull from Baxley Farms.
- 60 Hd 3-6 years old, mostly black cows, bred to black Angus or SimAngus bulls. About 20 will have calves at side. From Grantville Farms.
- 20 Hd Angus and SimAngus based cows bred to an Angus bull from Gordon Farms.
- 30 Hd Crossbred cows bred to an Angus or Charolais bull from Tevepaugh Farms.