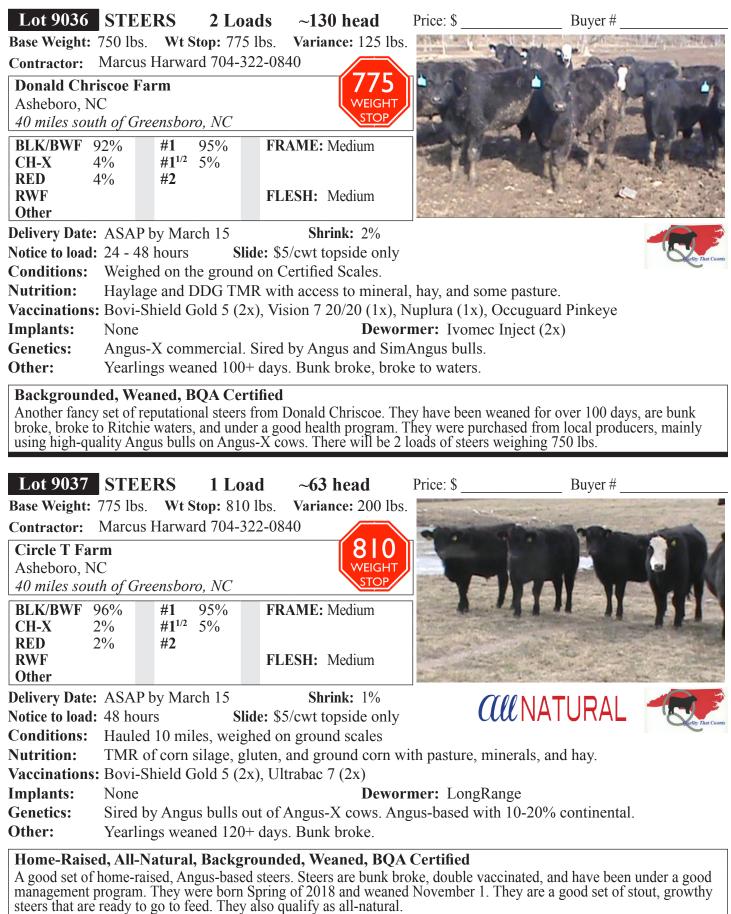

A very good set of all-natural calves that are sired by Angus and SimAngus bulls. They have been double vaccinated and weaned for over 100 days. They are bunk broke, getting a little feed each day. These cattle qualify as all-natural but are not GAP certified. A very good load of steers and heifers ready to go to feed.