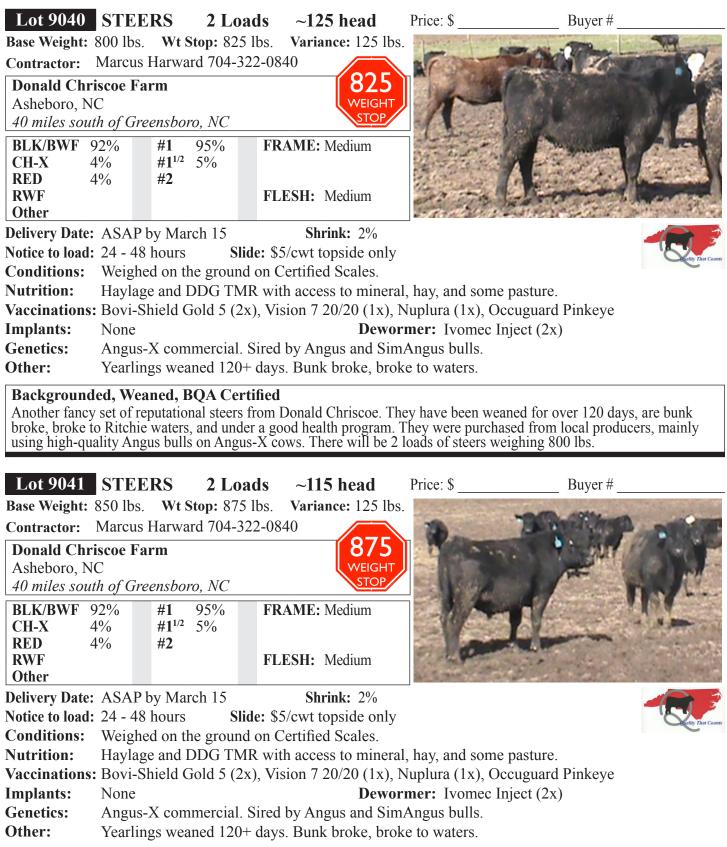

Cattle that are picked up after the stated delivery dates will be subject to a 3# per day increase on the base weight and any weight stops for each day late after the last stated delivery date. Page -13-