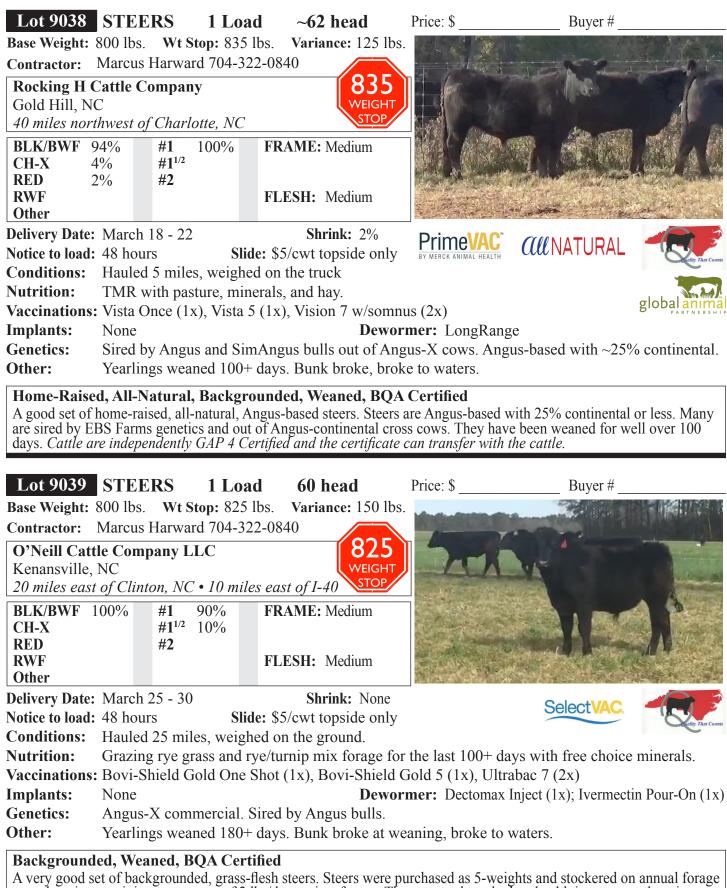

Cattle that are picked up after the stated delivery dates will be subject to a 3# per day increase on Page -12- the base weight and any weight stops for each day late after the last stated delivery date.