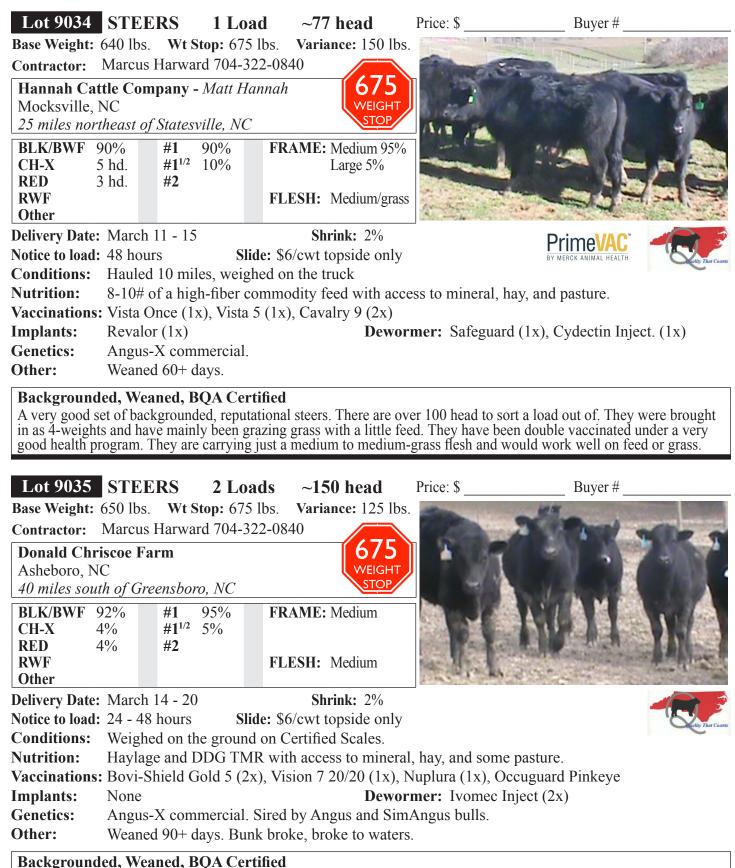

#### Backgrounded, Weaned, Guaranteed Open, BQA Certified

Another good set of reputational heifers selling as two loads from Donald Chriscoe. They have been weaned for 120+ days, are bunk broke, broke to Ritchie waters, and under a good health program. They were purchased from local producers, mainly using high-quality Angus bulls on Angus-X cows. Heifers have been palpated and are guaranteed open.