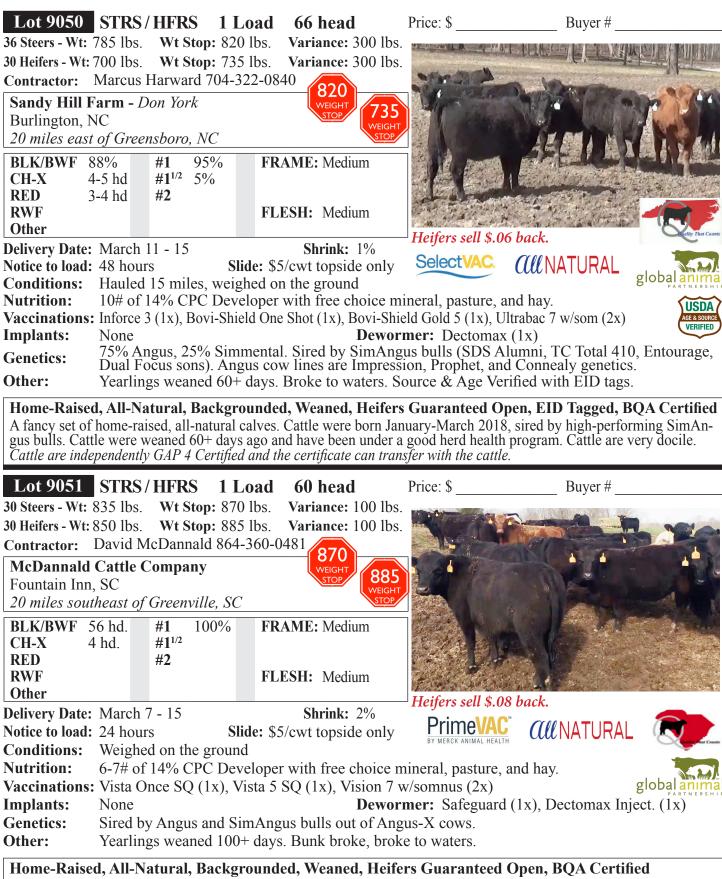

#### Video Sale Information Table of Contents

Page 2 Page 3

| Lot 9032 | 1 Load    | Steers            | 550 lbs.             | Donald Chriscoe Farm                 | Page 4  |
|----------|-----------|-------------------|----------------------|--------------------------------------|---------|
| Lot 9033 | 1 Load    | Steers            | 585 lbs.             | Dixon Family Farms                   | Page 4  |
| Lot 9034 | 1 Load    | Steers            | 640 lbs.             | Hannah Cattle Company                | Page 5  |
| Lot 9035 | 2 Loads   | Steers            | 650 lbs.             | Donald Chriscoe Farm                 | Page 5  |
| Lot 9036 | 2 Loads   | Steers            | 750 lbs.             | Donald Chriscoe Farm                 | Page 6  |
| Lot 9037 | 1 Load    | Steers            | 775 lbs.             | Circle T Farm **All-Natural**        | Page 6  |
| Lot 9038 | 1 Load    | Steers            | 800 lbs.             | Rocking H Cattle Co. **All-Natural** | Page 7  |
| Lot 9039 | 1 Load    | Steers            | 800 lbs.             | O'Neill Cattle Company               | Page 7  |
| Lot 9040 | 2 Loads   | Steers            | 800 lbs.             | Donald Chriscoe Farm                 | Page 8  |
| Lot 9041 | 2 Loads   | Steers            | 850 lbs.             | Donald Chriscoe Farm                 | Page 8  |
| Lot 9042 | 1 Load    | Heifers           | 550 lbs.             | Donald Chriscoe Farm                 | Page 9  |
| Lot 9043 | 1 Load    | Heifers           | 650 lbs.             | Donald Chriscoe Farm                 | Page 9  |
| Lot 9044 | 1 Load    | Heifers           | 725 lbs.             | Rocking H Cattle Co. **All-Natural** | Page 10 |
| Lot 9045 | 1 Load    | Heifers           | 750 lbs.             | Donald Chriscoe Farm                 | Page 10 |
| Lot 9046 | 1 S. Load | Steers<br>Heifers | 765 lbs.<br>700 lbs. | Hill Creek Farms **All-Natural**     | Page 11 |
| Lot 9047 | 1 S. Load | Steers<br>Heifers | 770 lbs.<br>720 lbs. | McDannald Cattle Co. **All-Natural** | Page 11 |
| Lot 9048 | 1 S. Load | Steers<br>Heifers | 775 lbs.<br>750 lbs. | Frank Howey Farm **All-Natural**     | Page 12 |
| Lot 9049 | 1 S. Load | Steers<br>Heifers | 775 lbs.<br>750 lbs. | K Farms **All-Natural**              | Page 12 |
| Lot 9050 | 1 S. Load | Steers<br>Heifers | 785 lbs.<br>700 lbs. | Sandy Hill Farms **All-Natural**     | Page 13 |
| Lot 9051 | 1 S. Load | Steers<br>Heifers | 835 lbs.<br>850 lbs. | McDannald Cattle Co. **All-Natural** | Page 13 |
|          |           |                   |                      |                                      |         |