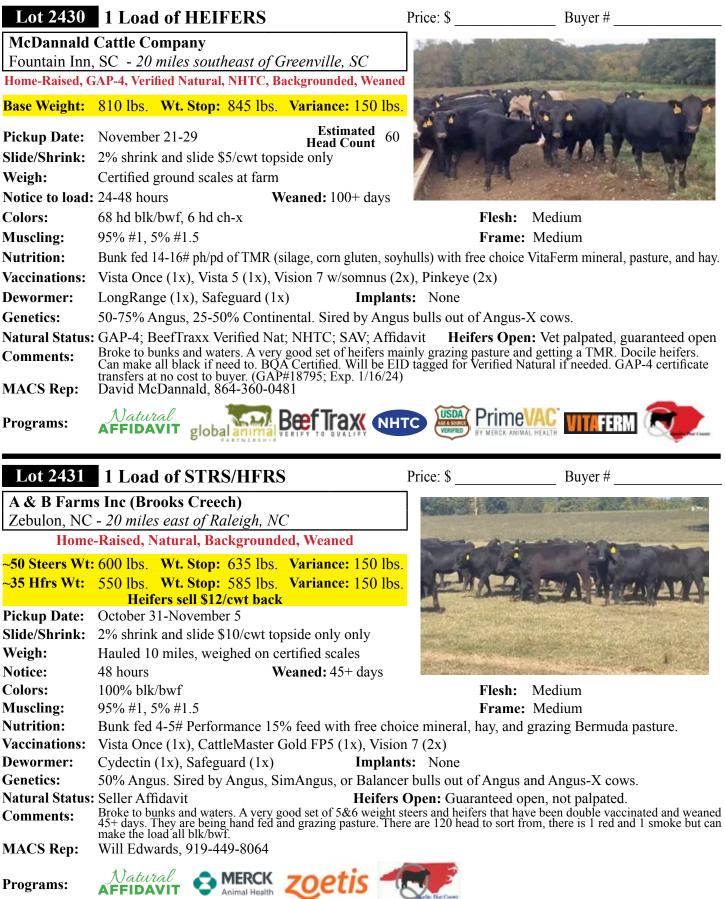

### PAGE TWO

| LOT NUMBER                               | LOAD NUMBER | ТҮРЕ              | BASE WT.             | PRODUCER                             | STATE | DELIVERY   | PAGE NUMBER |
|------------------------------------------|-------------|-------------------|----------------------|--------------------------------------|-------|------------|-------------|
| Lot 2431                                 | 1 Load      | Steers<br>Heifers | 600 lbs.<br>550 lbs. | A & B Farms Inc *                    | NC    | Nov. 1-5   | Pg 15       |
| Lot 2432                                 | 1 Load      | Steers<br>Heifers | 640 lbs.<br>670 lbs. | Triple D Farms *GAP VNB NHTC         | NC    | Oct. 24-26 | Pg 16       |
| Lot 2433                                 | 0.8 Load    | Steers<br>Heifers | 650 lbs.<br>630 lbs. | Carl Setzler Farms Inc *GAP VNB NHTC | SC    | Nov. 1-4   | Pg 16       |
| Upcoming Sale Dates Pg                   |             |                   |                      |                                      |       |            | Pg 17       |
| DV Auction Online Bidding Pg             |             |                   |                      |                                      |       | Pg 18      |             |
| Yon Family Farms Fall Bull & Female Sale |             |                   |                      |                                      |       | Pg 19      |             |
| Chatel Farms Fall Bull Sale              |             |                   |                      |                                      | Pg 20 |            |             |
| MACS Sale Terms & Conditions Pg 2        |             |                   |                      |                                      |       | Pg 21      |             |