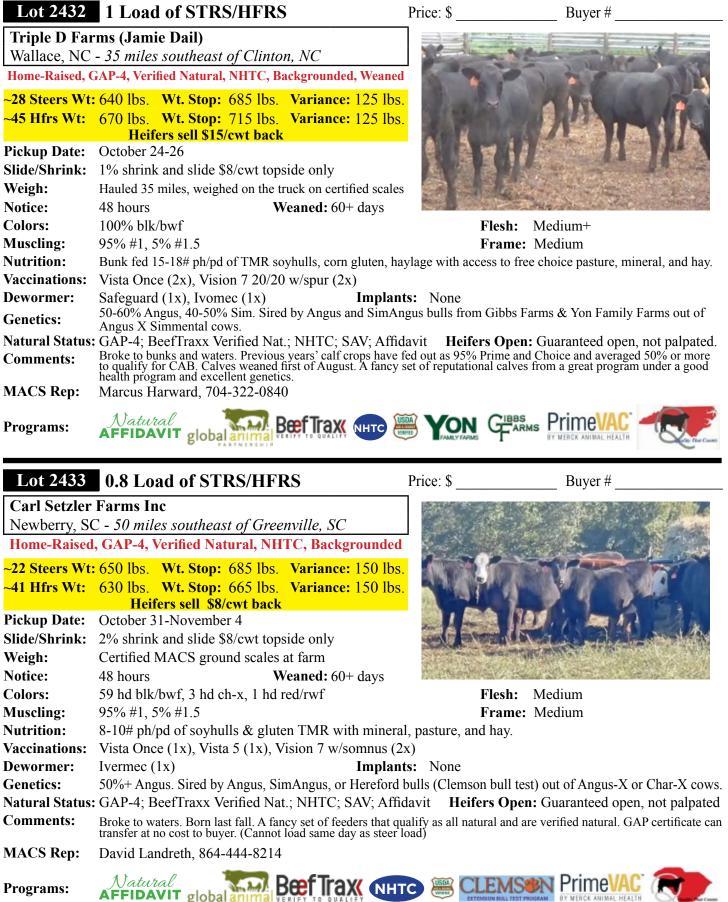

### PAGE TWO

| LOT NUMBER                               | LOAD NUMBER | ТҮРЕ              | BASE WT.             | PRODUCER                             | STATE | DELIVERY   | PAGE NUMBER |
|------------------------------------------|-------------|-------------------|----------------------|--------------------------------------|-------|------------|-------------|
| Lot 2431                                 | 1 Load      | Steers<br>Heifers | 600 lbs.<br>550 lbs. | A & B Farms Inc *                    | NC    | Nov. 1-5   | Pg 15       |
| Lot 2432                                 | 1 Load      | Steers<br>Heifers | 640 lbs.<br>670 lbs. | Triple D Farms *GAP VNB NHTC         | NC    | Oct. 24-26 | Pg 16       |
| Lot 2433                                 | 0.8 Load    | Steers<br>Heifers | 650 lbs.<br>630 lbs. | Carl Setzler Farms Inc *GAP VNB NHTC | SC    | Nov. 1-4   | Pg 16       |
| Upcoming Sale Dates Pg                   |             |                   |                      |                                      |       |            | Pg 17       |
| DV Auction Online Bidding Pg             |             |                   |                      |                                      |       | Pg 18      |             |
| Yon Family Farms Fall Bull & Female Sale |             |                   |                      |                                      |       | Pg 19      |             |
| Chatel Farms Fall Bull Sale              |             |                   |                      |                                      | Pg 20 |            |             |
| MACS Sale Terms & Conditions Pg 2        |             |                   |                      |                                      |       | Pg 21      |             |