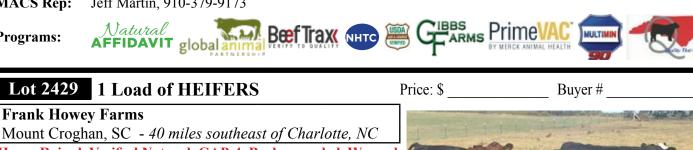

#### Mid-Atlantic Cattle Sales - Thursday, October 20, 2022 - 1:00 pm edt

**MACS Rep:** Jatural

**FIDAVIT** 

global

**Programs:** 

#### Lot 2412 1 Load of STEERS Price: \$ Buyer # **HPP Farms** Pleasant Garden, NC - 15 miles southeast of Greensboro, NC **Backgrounded**, Weaned **Base Weight:** 775 lbs. Wt. Stop: 810 lbs. Variance: 150 lbs. Estimated Head Count Pickup Date: December 12-16 63 Slide/Shrink: 2% shrink and slide \$6/cwt topside only Weigh: Certified ground scales at farm Notice to load: 48 hours Weaned: 120+ days Medium & Light **Colors:** 75% blk/bwf, 25% ch-x or red/rwf Flesh: **Muscling:** 80% #1, 20% #1.5 Frame: Medium Running on grass, bunk fed 2-3 times a week to keep them coming up. Nutrition: CattleMaster (2x), Ultrabac 7 (2x)Vaccinations: **Dewormer:** LongRange, Dectomax Implants: None **Genetics:** Some Angus-based, some crossbred. 3-4 with 1/8 ear or less. Natural Status: No Broke to bunks and waters. Purchased as 4-weights and backgrounded together on pasture all Summer. Steers are running on grass with just a little feed supplement, carrying a light grass flesh. 4-5 may have a blue eye. **Comments:** Marcus Harward, 704-322-0840 MACS Rep: **Programs:**